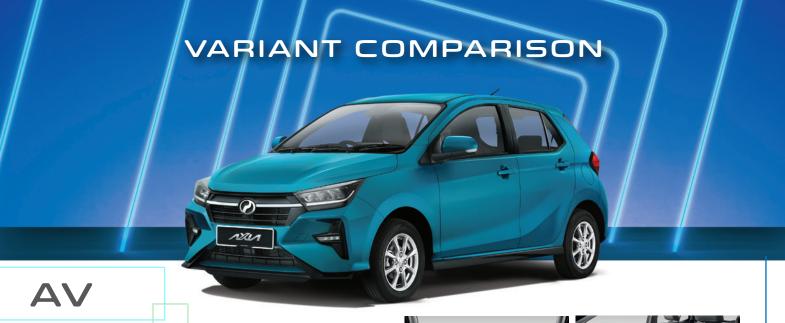

efficiency

This compact and reliably efficient engine lets you enjoy life to the fullest, wherever it may take you.

# EEV ENGINE WITH

The D-CVT transmission enables smooth shifting that offers the responsive ride you want and the fuel economy you need to go further.

MAX. OUTPUT **SOKW** / 6,000 RPM

MAX. TORQUE

SINM

/ 4,400 RPM

OPTIMUM PERFORMANCE AND AMAZING EFFICIENCY

Efficiency is a core feature of the AXIA and its fuel-efficient 1.0L engine with VVT-i Technology. It delivers impressive performance – noticeable on your very first drive.

## 27.4KM/l

\*MDC mode with

ENGINEERED FOR ENHANCED CAPABILITY AND COMFORT

The body structure of this car is built with super high-tensile steel plates. The reinforced yet lightweight rigidity makes it highly fuel-efficient and safe.









- · 6 Airbags
- · Advanced Safety Assist (A.S.A.)
- · Lane Departure Warning (LDW)
- · Lane Departure Prevention (LDP)
- · Blind-Spot Monitor (BSM)
- · Rear Cross Traffic Alert (RCTA)
- · Auto High Beam (AHB)
- · Reverse Camera















G









- Solar & Security Windows Film
- Daytime Running Lights (DRL)
- Front & Side Skirtings
- Digital Air Conditioner Controller
- Chrome Door Inside Handle
- Leather Gear Knob
- Anti-Snatch Hook
- Shopping Hooks











- Front Corner Sensors
- LED Headlamps
- Auto ON/OFF Headlamps
- Key Free Entry
- Push Start/Stop Button
- Tilt Steering
- Headlamp Leveling (Manual Control)
- Rear Cup Holder
- Speakers (2 Front and 2 Rear)









- 2 Airbags
- Rear Sensors
- 14" Alloy Rims
- Halogen Headlamps
- Auto OFF Headlamps
- 4.2" LCD Multi-Info