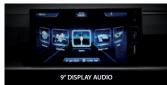

## **TECHNICAL SPECIFICATIONS**

| MODEL             |                                                                                                                            |                                                                  |                                                  |                                                               |                                                    |                        | AXIA 1.0ℓ                        |                                                |
|-------------------|----------------------------------------------------------------------------------------------------------------------------|------------------------------------------------------------------|--------------------------------------------------|---------------------------------------------------------------|----------------------------------------------------|------------------------|----------------------------------|------------------------------------------------|
|                   |                                                                                                                            |                                                                  |                                                  |                                                               | G                                                  | х                      | SE                               | AV                                             |
| TRANSMISSION      |                                                                                                                            |                                                                  |                                                  |                                                               |                                                    |                        | D-CVT                            |                                                |
| <u> </u>          | 2 L                                                                                                                        | Overall Length/Width/Height mm                                   |                                                  |                                                               | 3,760 / 1,665 / 1,505                              |                        |                                  |                                                |
| Ş                 | DIMENSIONS<br>& WEIGHT                                                                                                     | Wheelbase                                                        |                                                  | mm                                                            |                                                    |                        | 2525                             |                                                |
| Ì                 |                                                                                                                            | Kerb Weight                                                      |                                                  | kg                                                            | 865                                                | 870                    | 885                              | 890                                            |
| Ž                 | <u>≧</u> ∞                                                                                                                 | Minimum Turning Radius Luggage Capacity                          |                                                  | m<br>(                                                        |                                                    |                        | 4.5<br>265                       |                                                |
|                   |                                                                                                                            | Engine Type                                                      |                                                  | 1KR-VE, DOHC, 12V, Electronic Fuel Injection (EFi) with VVT-i |                                                    |                        |                                  |                                                |
|                   | ENGINE                                                                                                                     | Total Displacement cc                                            |                                                  | 998                                                           |                                                    |                        |                                  |                                                |
|                   |                                                                                                                            | Maximum Output [DIN] kW/rpm                                      |                                                  |                                                               | 50/6,000                                           |                        |                                  |                                                |
|                   | ă                                                                                                                          |                                                                  |                                                  | Nm/rpm                                                        | 91/4,400<br>25.3 27.4 (with 'ECO Idle' System)     |                        |                                  |                                                |
|                   |                                                                                                                            | Fuel Consumption (MDC Mode) Km/ $\ell$ Fuel Tank Capacity $\ell$ |                                                  | Km/ℓ                                                          | 25.5 27.4 (With ECO Idle System)  36               |                        |                                  | th ECO ldie System)                            |
|                   | 10                                                                                                                         | Electric Power Steering (EPS)                                    |                                                  |                                                               |                                                    | •                      |                                  |                                                |
|                   | SSIS                                                                                                                       | Tyres & Disc Wheels                                              |                                                  | 175/65 R14 Alloy Rims                                         |                                                    |                        |                                  |                                                |
|                   | CHASSIS                                                                                                                    | Spare Tyre                                                       |                                                  | 175/65 R14 Steel Rim                                          |                                                    |                        |                                  |                                                |
|                   |                                                                                                                            | Daytime Running Lights                                           |                                                  |                                                               |                                                    |                        |                                  |                                                |
|                   | ~                                                                                                                          | Front Grille                                                     |                                                  |                                                               | Material                                           |                        | Ch                               | rome                                           |
|                   | <u></u>                                                                                                                    | Front & Side Skirtings                                           |                                                  |                                                               | -                                                  | -                      | •                                | •                                              |
|                   | EXTERIOR                                                                                                                   | Rear Spoiler                                                     |                                                  |                                                               | -                                                  | -                      | •                                | •                                              |
|                   | Ω                                                                                                                          | Side Mirrors                                                     |                                                  | Electric & Mar                                                | nual Folding                                       | Electric & Auto Foldir | ng with LED Turn Signals         |                                                |
|                   |                                                                                                                            | Headlamps                                                        |                                                  |                                                               | Halogen with Auto OFF                              | LED an                 | d Auto ON-OFF with Follow-me-ho  | me & Leaving Home Functions                    |
|                   |                                                                                                                            | Multi Info Display                                               |                                                  |                                                               |                                                    | LCD                    |                                  | 7" TFT                                         |
|                   | INTERIOR                                                                                                                   | Shift Lever Finishing                                            |                                                  | Urethane                                                      |                                                    |                        | Leather                          |                                                |
|                   |                                                                                                                            | Inside Door Handle                                               |                                                  | Material Colour                                               |                                                    |                        | Chrome                           |                                                |
|                   |                                                                                                                            | Seats                                                            | Туре                                             |                                                               | Standard with Fabric                               |                        | Semi-Bucket with                 | Semi-Bucket with Semi-Leather<br>and Stitching |
|                   |                                                                                                                            |                                                                  |                                                  |                                                               | Dotachable Heads                                   |                        | Fabric                           | •                                              |
|                   |                                                                                                                            |                                                                  | Front Seat Rear Seat (Foldable)                  |                                                               | Detachable Headrest  Integrated Headrest  Detachab |                        | lo Hoadrost                      |                                                |
|                   |                                                                                                                            | Smart Entry & Push Start/Stop Button                             |                                                  | Detachable readiest                                           |                                                    |                        | ·                                |                                                |
|                   | COMFORT                                                                                                                    |                                                                  |                                                  |                                                               |                                                    |                        | 9" Display Audio with USB, HDMI, |                                                |
|                   |                                                                                                                            | Audio (Floating Type)                                            |                                                  | Standard Audio with MP3 & Bluetooth 'Smart Link' & Bluetooth  |                                                    |                        |                                  |                                                |
|                   |                                                                                                                            | Speakers                                                         |                                                  | 2 Front 2 Front & 2 Rear                                      |                                                    |                        |                                  |                                                |
|                   |                                                                                                                            |                                                                  |                                                  |                                                               |                                                    | Llunthama              |                                  | II W I                                         |
|                   |                                                                                                                            | Steering Wheel                                                   | Type                                             |                                                               | -                                                  | Urethane _             | -                                | Leather-Wrapped                                |
|                   |                                                                                                                            |                                                                  | Audio & Voice Recognition Control                |                                                               | -                                                  | -                      |                                  |                                                |
|                   |                                                                                                                            | Power Mode Drive                                                 |                                                  |                                                               | -                                                  |                        | •                                | 45 .51 .5                                      |
|                   | Airbags                                                                                                                    |                                                                  |                                                  |                                                               | 2 (Front)                                          |                        | 6 (Front, Side & Curtain)        |                                                |
|                   |                                                                                                                            | 3S with EBD & BA                                                 |                                                  |                                                               | •                                                  | •                      | •                                | •                                              |
|                   |                                                                                                                            | cle Stability Control (VSC)                                      |                                                  |                                                               | •                                                  | •                      | •                                | •                                              |
|                   |                                                                                                                            | action Control (TRC) nergency Stop Signal (ESS)                  |                                                  |                                                               | •                                                  | •                      | •                                | •                                              |
|                   |                                                                                                                            |                                                                  |                                                  | •                                                             | •                                                  | •                      | •                                |                                                |
|                   | Hill-start Assist (HSA)  Pre-Collision Warning                                                                             |                                                                  |                                                  |                                                               | •                                                  | •                      |                                  |                                                |
|                   |                                                                                                                            | Advanced Safety Assist (A.S.A.)                                  |                                                  |                                                               | -                                                  | -                      |                                  | •                                              |
| <b>&gt;</b> -     |                                                                                                                            |                                                                  | Pre-Collision Braking Pedal Misoperation Control |                                                               | -                                                  | -                      | -                                | •                                              |
| 듷                 | Perodua Smart Drive Assist                                                                                                 |                                                                  |                                                  |                                                               | -                                                  | -                      | -                                |                                                |
| 띮                 |                                                                                                                            |                                                                  | Front Departure Alert                            |                                                               |                                                    |                        |                                  |                                                |
| <del>જે</del>     |                                                                                                                            | Driving Assist                                                   | Lane Departure Warning (LDW)                     |                                                               | -                                                  | -                      | -                                | •                                              |
| SAFETY & SECURITY |                                                                                                                            |                                                                  | Lane Departure Prevention (LDP)                  |                                                               | -                                                  | -                      | -                                | •                                              |
| SA                |                                                                                                                            |                                                                  | Blind Spot Monitor (BSM)                         |                                                               | -                                                  | -                      | -                                | •                                              |
|                   |                                                                                                                            | Parking Assist                                                   | Rear Cross Traffic Alert (RCTA)                  |                                                               | -                                                  | -                      | -                                | •                                              |
|                   |                                                                                                                            |                                                                  | Reverse Camera                                   |                                                               | -                                                  | -                      | -                                | •                                              |
|                   |                                                                                                                            |                                                                  | Front Corner Sensor                              |                                                               | -                                                  | •                      | •                                | •                                              |
|                   |                                                                                                                            |                                                                  | Rear Sensor                                      |                                                               | •                                                  | •                      | •                                | •                                              |
|                   |                                                                                                                            | Headlamp Assist Auto High Beam (AHB)                             |                                                  | -                                                             | -                                                  | -                      | •                                |                                                |
|                   | Solar & Security Window Film                                                                                               |                                                                  |                                                  | -                                                             | -                                                  |                        | •                                |                                                |
|                   | ISOFIX System with Top Tether                                                                                              |                                                                  |                                                  |                                                               |                                                    | •                      | •                                |                                                |
|                   | Carpet Mat                                                                                                                 |                                                                  |                                                  |                                                               | •                                                  |                        | •                                |                                                |
| ACCESS<br>ORIES   | -                                                                                                                          | Safety Triangle                                                  |                                                  |                                                               |                                                    |                        |                                  | •                                              |
|                   | Registration Plate Holder                                                                                                  |                                                                  |                                                  |                                                               | •                                                  | •                      |                                  |                                                |
|                   | in differences between variants are listed here. For a list of features common to all uniques, places consult a Peredus co |                                                                  |                                                  |                                                               |                                                    |                        |                                  |                                                |