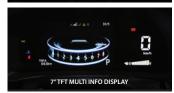

## **TECHNICAL SPECIFICATIONS**

| MODEL             |                                                                                                                            |                                                                  |                                                  |                                                               |                                                    |                        | AXIA 1.0ℓ                        |                                                |
|-------------------|----------------------------------------------------------------------------------------------------------------------------|------------------------------------------------------------------|--------------------------------------------------|---------------------------------------------------------------|----------------------------------------------------|------------------------|----------------------------------|------------------------------------------------|
|                   |                                                                                                                            |                                                                  |                                                  |                                                               | G                                                  | х                      | SE                               | AV                                             |
| TRANSMISSION      |                                                                                                                            |                                                                  |                                                  |                                                               |                                                    |                        | D-CVT                            |                                                |
| <u> </u>          | 2 L                                                                                                                        | Overall Length/Width/Height mm                                   |                                                  |                                                               | 3,760 / 1,665 / 1,505                              |                        |                                  |                                                |
| Ş                 | DIMENSIONS<br>& WEIGHT                                                                                                     | Wheelbase                                                        |                                                  | mm                                                            |                                                    |                        | 2525                             |                                                |
| Ì                 |                                                                                                                            | Kerb Weight                                                      |                                                  | kg                                                            | 865                                                | 870                    | 885                              | 890                                            |
| Ž                 | <u>≧</u> ∞                                                                                                                 | Minimum Turning Radius Luggage Capacity                          |                                                  | m<br>(                                                        |                                                    |                        | 4.5<br>265                       |                                                |
|                   |                                                                                                                            | Engine Type                                                      |                                                  | 1KR-VE, DOHC, 12V, Electronic Fuel Injection (EFi) with VVT-i |                                                    |                        |                                  |                                                |
|                   | ENGINE                                                                                                                     | Total Displacement cc                                            |                                                  | 998                                                           |                                                    |                        |                                  |                                                |
|                   |                                                                                                                            | Maximum Output [DIN] kW/rpm                                      |                                                  |                                                               | 50/6,000                                           |                        |                                  |                                                |
|                   | ă                                                                                                                          |                                                                  |                                                  | Nm/rpm                                                        | 91/4,400<br>25.3 27.4 (with 'ECO Idle' System)     |                        |                                  |                                                |
|                   |                                                                                                                            | Fuel Consumption (MDC Mode) Km/ $\ell$ Fuel Tank Capacity $\ell$ |                                                  | Km/ℓ                                                          | 25.5 27.4 (With ECO Idle System)  36               |                        |                                  | th ECO ldie System)                            |
|                   | 10                                                                                                                         | Electric Power Steering (EPS)                                    |                                                  |                                                               |                                                    | •                      |                                  |                                                |
|                   | SSIS                                                                                                                       | Tyres & Disc Wheels                                              |                                                  | 175/65 R14 Alloy Rims                                         |                                                    |                        |                                  |                                                |
|                   | CHASSIS                                                                                                                    | Spare Tyre                                                       |                                                  | 175/65 R14 Steel Rim                                          |                                                    |                        |                                  |                                                |
|                   |                                                                                                                            | Daytime Running Lights                                           |                                                  |                                                               |                                                    |                        |                                  |                                                |
|                   | ~                                                                                                                          | Front Grille                                                     |                                                  |                                                               | Material                                           |                        | Ch                               | rome                                           |
|                   | <u></u>                                                                                                                    | Front & Side Skirtings                                           |                                                  |                                                               | -                                                  | -                      | •                                | •                                              |
|                   | EXTERIOR                                                                                                                   | Rear Spoiler                                                     |                                                  |                                                               | -                                                  | -                      | •                                | •                                              |
|                   | Ω                                                                                                                          | Side Mirrors                                                     |                                                  | Electric & Mar                                                | nual Folding                                       | Electric & Auto Foldir | ng with LED Turn Signals         |                                                |
|                   |                                                                                                                            | Headlamps                                                        |                                                  |                                                               | Halogen with Auto OFF                              | LED an                 | d Auto ON-OFF with Follow-me-ho  | me & Leaving Home Functions                    |
|                   |                                                                                                                            | Multi Info Display                                               |                                                  |                                                               |                                                    | LCD                    |                                  | 7" TFT                                         |
|                   | INTERIOR                                                                                                                   | Shift Lever Finishing                                            |                                                  | Urethane                                                      |                                                    |                        | Leather                          |                                                |
|                   |                                                                                                                            | Inside Door Handle                                               |                                                  | Material Colour                                               |                                                    |                        | Chrome                           |                                                |
|                   |                                                                                                                            | Seats                                                            | Туре                                             |                                                               | Standard with Fabric                               |                        | Semi-Bucket with                 | Semi-Bucket with Semi-Leather<br>and Stitching |
|                   |                                                                                                                            |                                                                  |                                                  |                                                               | Dotachable Heads                                   |                        | Fabric                           | •                                              |
|                   |                                                                                                                            |                                                                  | Front Seat Rear Seat (Foldable)                  |                                                               | Detachable Headrest  Integrated Headrest  Detachab |                        | lo Hoadrost                      |                                                |
|                   |                                                                                                                            | Smart Entry & Push Start/Stop Button                             |                                                  | Detachable readiest                                           |                                                    |                        | ·                                |                                                |
|                   | COMFORT                                                                                                                    |                                                                  |                                                  |                                                               |                                                    |                        | 9" Display Audio with USB, HDMI, |                                                |
|                   |                                                                                                                            | Audio (Floating Type)                                            |                                                  | Standard Audio with MP3 & Bluetooth 'Smart Link' & Bluetooth  |                                                    |                        |                                  |                                                |
|                   |                                                                                                                            | Speakers                                                         |                                                  | 2 Front 2 Front & 2 Rear                                      |                                                    |                        |                                  |                                                |
|                   |                                                                                                                            |                                                                  |                                                  |                                                               |                                                    | Llunthama              |                                  | II W I                                         |
|                   |                                                                                                                            | Steering Wheel                                                   | Type                                             |                                                               | -                                                  | Urethane _             | -                                | Leather-Wrapped                                |
|                   |                                                                                                                            |                                                                  | Audio & Voice Recognition Control                |                                                               | -                                                  | -                      |                                  |                                                |
|                   |                                                                                                                            | Power Mode Drive                                                 |                                                  |                                                               | -                                                  |                        | •                                | 45 .51 .5                                      |
|                   | Airbags                                                                                                                    |                                                                  |                                                  |                                                               | 2 (Front)                                          |                        | 6 (Front, Side & Curtain)        |                                                |
|                   |                                                                                                                            | 3S with EBD & BA                                                 |                                                  |                                                               | •                                                  | •                      | •                                | •                                              |
|                   |                                                                                                                            | cle Stability Control (VSC)                                      |                                                  |                                                               | •                                                  | •                      | •                                | •                                              |
|                   |                                                                                                                            | action Control (TRC) nergency Stop Signal (ESS)                  |                                                  |                                                               | •                                                  | •                      | •                                | •                                              |
|                   |                                                                                                                            |                                                                  |                                                  | •                                                             | •                                                  | •                      | •                                |                                                |
|                   | Hill-start Assist (HSA)  Pre-Collision Warning                                                                             |                                                                  |                                                  |                                                               | •                                                  | •                      |                                  |                                                |
|                   |                                                                                                                            | Advanced Safety Assist (A.S.A.)                                  |                                                  |                                                               | -                                                  | -                      |                                  | •                                              |
| <b>&gt;</b> -     |                                                                                                                            |                                                                  | Pre-Collision Braking Pedal Misoperation Control |                                                               | -                                                  | -                      | -                                | •                                              |
| 듷                 | Perodua Smart Drive Assist                                                                                                 |                                                                  |                                                  |                                                               | -                                                  | -                      | -                                |                                                |
| 띮                 |                                                                                                                            |                                                                  | Front Departure Alert                            |                                                               |                                                    |                        |                                  |                                                |
| <del>જે</del>     |                                                                                                                            | Driving Assist                                                   | Lane Departure Warning (LDW)                     |                                                               | -                                                  | -                      | -                                | •                                              |
| SAFETY & SECURITY |                                                                                                                            |                                                                  | Lane Departure Prevention (LDP)                  |                                                               | -                                                  | -                      | -                                | •                                              |
| SA                |                                                                                                                            |                                                                  | Blind Spot Monitor (BSM)                         |                                                               | -                                                  | -                      | -                                | •                                              |
|                   |                                                                                                                            | Parking Assist                                                   | Rear Cross Traffic Alert (RCTA)                  |                                                               | -                                                  | -                      | -                                | •                                              |
|                   |                                                                                                                            |                                                                  | Reverse Camera                                   |                                                               | -                                                  | -                      | -                                | •                                              |
|                   |                                                                                                                            |                                                                  | Front Corner Sensor                              |                                                               | -                                                  | •                      | •                                | •                                              |
|                   |                                                                                                                            |                                                                  | Rear Sensor                                      |                                                               | •                                                  | •                      | •                                | •                                              |
|                   |                                                                                                                            | Headlamp Assist Auto High Beam (AHB)                             |                                                  | -                                                             | -                                                  | -                      | •                                |                                                |
|                   | Solar & Security Window Film                                                                                               |                                                                  |                                                  | -                                                             | -                                                  |                        | •                                |                                                |
|                   | ISOFIX System with Top Tether                                                                                              |                                                                  |                                                  |                                                               |                                                    | •                      | •                                |                                                |
|                   | Carpet Mat                                                                                                                 |                                                                  |                                                  |                                                               | •                                                  |                        | •                                |                                                |
| ACCESS<br>ORIES   | -                                                                                                                          | Safety Triangle                                                  |                                                  |                                                               |                                                    |                        |                                  | •                                              |
|                   | Registration Plate Holder                                                                                                  |                                                                  |                                                  |                                                               | •                                                  | •                      |                                  |                                                |
|                   | in differences between variants are listed here. For a list of features common to all uniques, places consult a Peredus co |                                                                  |                                                  |                                                               |                                                    |                        |                                  |                                                |