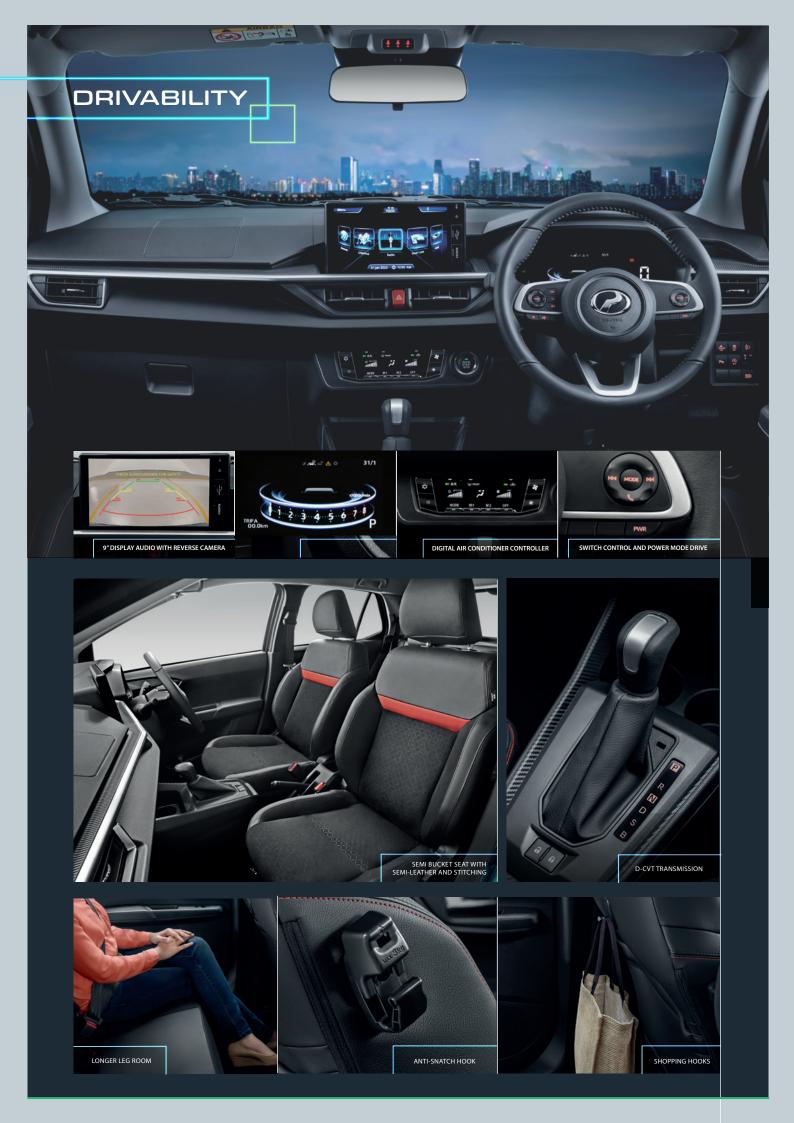

G

- Solar & Security Windows Film
- Daytime Running Lights (DRL)
- Front & Side Skirtings
- Digital Air Conditioner Controller
- Chrome Door Inside Handle
- Leather Gear Knob
- Anti-Snatch Hook
- Shopping Hooks

- Front Corner Sensors
- LED Headlamps
- Auto ON/OFF Headlamps
- Key Free Entry
- Push Start/Stop Button
- Tilt Steering
- Headlamp Leveling (Manual Control)
- Rear Cup Holder
- Speakers (2 Front and 2 Rear)