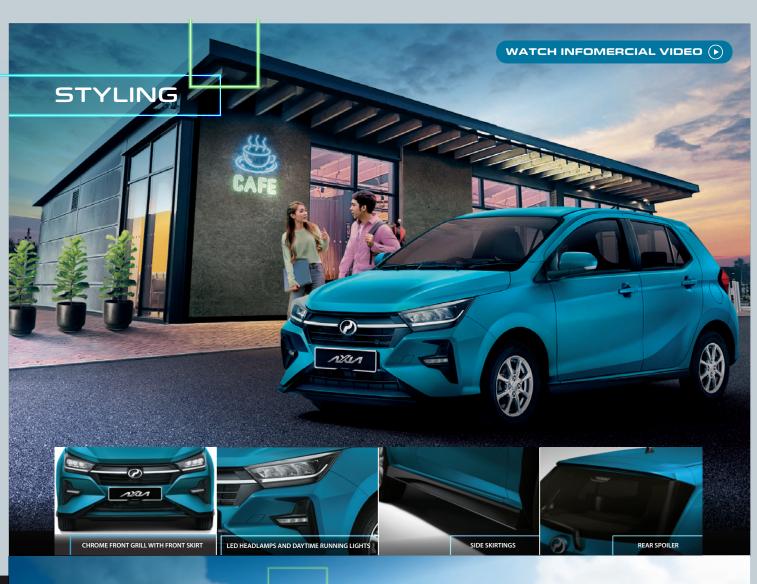

G

- Solar & Security Windows Film
- Daytime Running Lights (DRL)
- Front & Side Skirtings
- Digital Air Conditioner Controller
- Chrome Door Inside Handle
- Leather Gear Knob
- Anti-Snatch Hook
- Shopping Hooks