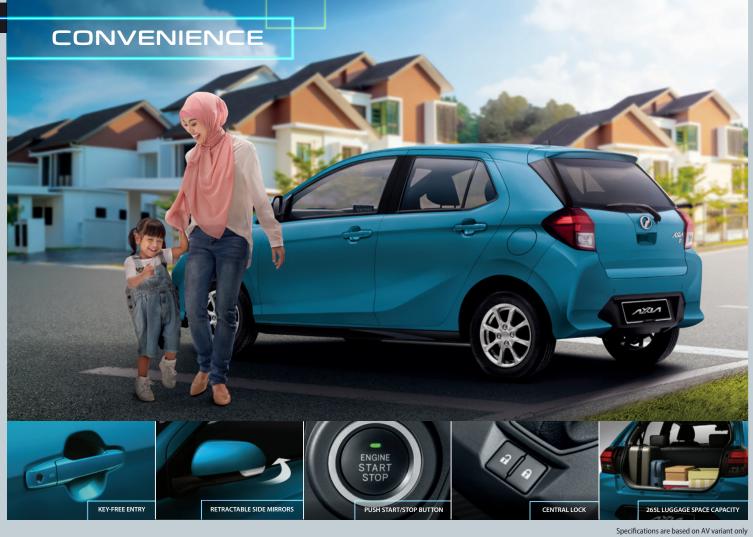

- Front Corner Sensors
- LED Headlamps
- Auto ON/OFF Headlamps
- Key Free Entry
- Push Start/Stop Button
- Tilt Steering
- Headlamp Leveling (Manual Control)
- Rear Cup Holder
- Speakers (2 Front and 2 Rear)